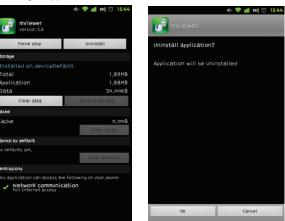

## 11.2.10 Uninstallation

• Move to Setup > Application > Manage Applications then select

• Click "

Uninstall

icon then it will ask to delete the program.

| ৰং 💎 📶 🕮 ি ז ז<br>Twiewer | :44 |
|---------------------------|-----|
|                           |     |
|                           |     |
| Uninstalled               |     |
|                           |     |
| ОК                        |     |

• Click "\_\_\_\_\_" button to successfully uninstall the program.