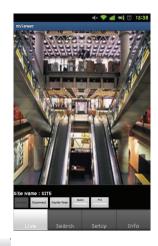

### 11.2.4 Connection

• To change the display mode, click the "Display Mode", and select among 1ch (full screen), 4ch, 9ch and 16ch multi view.

• To select other channels, click the "Camera Select" icon below the Site Name.

- 16 channel multi view is available for CIF resolution.
- 4 channel multi view is available for H.D1 and D1 resolution.
- Only 1 channel view(full screen) is available for 720p and 1080p.