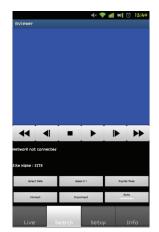

#### 11.2.5 Search

- Users are able to search the recorded data in the mobile CMS program.
- Click "Connect" to use search function of the application.

• click "\_\_\_\_\_" to

" to select the month, the date and the time in order.

| 4× 🗢                  | 89 🛈 15:41    |                  |                 | 89 🛈 15:41    |                  |           | 📣 🗢 💵 89 💭 1   | 5:4 |
|-----------------------|---------------|------------------|-----------------|---------------|------------------|-----------|----------------|-----|
| mviewer               |               | mviewer          |                 |               | mviewer          |           |                |     |
| Select Year/Month     |               | 2012/1           | lect Year/Month |               | 09:00<br>2012/1/ |           | + 08           |     |
| Site Connecting       |               | Site Connecting  |                 |               | Site c           | Set       | Cancel         | 1   |
| Site Name : SITE      |               | Site Name : SITE |                 |               | Site N           | 361       | Cancer         | J   |
| Select Side Speed X 1 | Sisplike Mode | Select Sate      | Speed X 1       | Sispitzr Mode | Select Date      | Speed X   | 1 Display Mode |     |
| Convect Disconnect    | Aulio         | Convert          | Disconnect      | Aulia         | Connect          | Disconner | ect Aulio      |     |
| Live Search Setup     | Info          | Live             | Search Setu     | o Info        | Live             | Search    |                |     |

- Click "\_\_\_\_\_\_" to select the month, the date and the time in order.
- Users can adjust the speed of playback from x1 to x 64 or extreme.
- Please note that this function is same as the one of "Playback Control Button" in 9.5.1.
- Click "Display Mode among 1ch, 2ch and 9ch.
- (The number of display channel varies according to the recording resolution of the model.)
- Click " Disconnect " to quit the search function of the application.