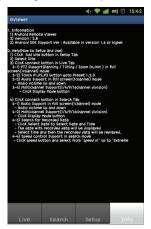

## 11.2.3 Site Registration

• Click "Click "icon on application menu then below will show.

• Move to "

Setup "

tab and enter site information which are same as CMS site registration.

|               |             | 4× 😤 🖬 | 92 🛈 15:33 |                                    |                  | •(× 🌩 📶 |
|---------------|-------------|--------|------------|------------------------------------|------------------|---------|
| mviewer       | SITE        |        |            | mviewer<br>Site Name               | -                |         |
| /Domain       |             |        |            | IP/Domain<br>Port<br>ID / Password | SITE             |         |
|               | 192,168,10, | 215    |            |                                    | 192,168,10,215   |         |
| Port          | 5940        | 5941   |            |                                    | 5940             | 5941    |
| ID / Password | admin       |        |            |                                    | admin            |         |
|               |             |        |            |                                    |                  |         |
| Live          | Search      | Setup  | Info       | Add Edit [                         | Delete Show List |         |
| 1             | 2           | 3      | <b>≪</b> X |                                    |                  |         |
| 4             | 5           | 6      | Done       |                                    |                  |         |
|               |             |        | Bolic      |                                    |                  |         |
| 7             | 8           | 9      | ?#+ T      |                                    |                  |         |
|               | 0           |        | ¢          | Live                               | Search           | Setup   |

• Enter Site Name, IP or DDNS address.

- Enter Admin/Stream port value.
- Enter ID/Password.
- Click " Add " to save the setting.