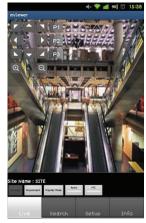

### 11.2.4 Connection

• To change the display mode, click the "Display Mode", and select among 1ch (full screen), 4ch, 9ch and 16ch multi view.

• To select other channels, click the "Camera Select" icon below the Site Name.

- 16 channel multi view is available for CIF resolution.
- 4 channel multi view is available for H.D1 and D1 resolution.
- Only 1 channel view(full screen) is available for 720p and 1080p.