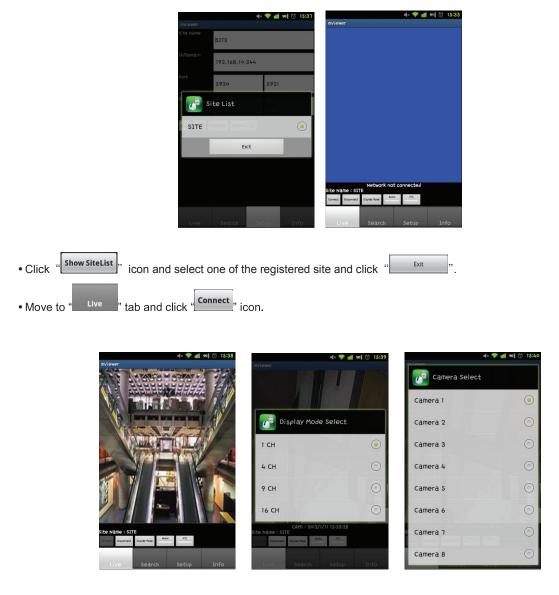

## 11.2.3 Site Registration

• Click "Click "icon on application menu then below will show.

• Move to "

Setup "

tab and enter site information which are same as CMS site registration.

|               |             | 4× 😤 🖬 | 92 🛈 15:33 |                                    |                  | •(× 🌩 📶 |
|---------------|-------------|--------|------------|------------------------------------|------------------|---------|
| mviewer       | SITE        |        |            | mviewer<br>Site Name               | -                |         |
| /Domain       |             |        |            | IP/Domain<br>Port<br>ID / Password | SITE             |         |
|               | 192,168,10, | 215    |            |                                    | 192,168,10,215   |         |
| Port          | 5940        | 5941   |            |                                    | 5940             | 5941    |
| ID / Password | admin       |        |            |                                    | admin            |         |
|               |             |        |            |                                    |                  |         |
| Live          | Search      | Setup  | Info       | Add Edit [                         | Delete Show List |         |
| 1             | 2           | 3      | <b>≪</b> X |                                    |                  |         |
| 4             | 5           | 6      | Done       |                                    |                  |         |
|               |             |        | Bolic      |                                    |                  |         |
| 7             | 8           | 9      | ?#+ T      |                                    |                  |         |
|               | 0           |        | ¢          | Live                               | Search           | Setup   |

• Enter Site Name, IP or DDNS address.

- Enter Admin/Stream port value.
- Enter ID/Password.
- Click " Add " to save the setting.

### 11.2.4 Connection

• To change the display mode, click the "Display Mode", and select among 1ch (full screen), 4ch, 9ch and 16ch multi view.

• To select other channels, click the "Camera Select" icon below the Site Name.

- 16 channel multi view is available for CIF resolution.
- 4 channel multi view is available for H.D1 and D1 resolution.
- Only 1 channel view(full screen) is available for 720p and 1080p.